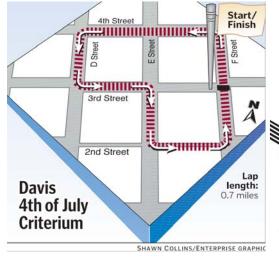

<u>Course Description</u>: Classic course. 0.7 mile L-shaped loop in downtown Davis. Counterclockwise loop with five 90-degree left turns and one 90-degree right turn. See map below. Start/finish at 3<sup>rd</sup> & F St. and registration location at E Street Plaza (as before).